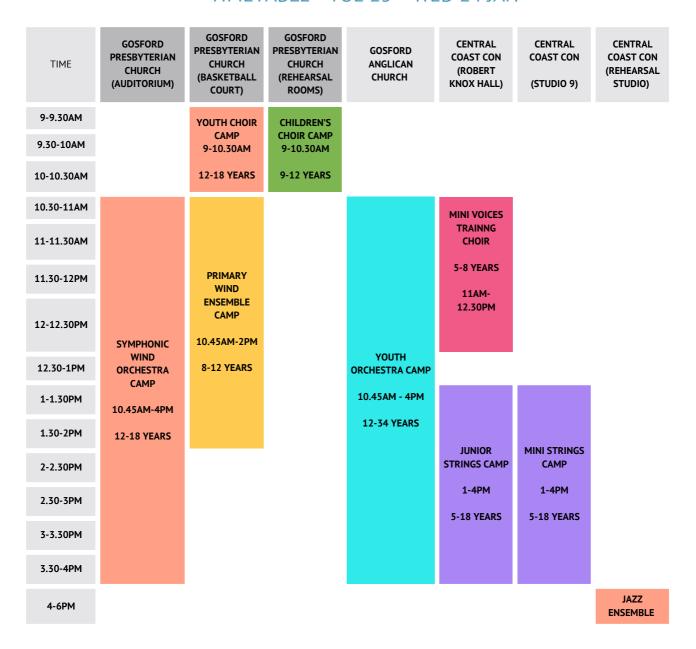

#### TIMETABLE - TUE 23 + WED 24 JAN

PRIMARY WIND ENSEMBLE - For primary school age children who have been learning woodwind, brass or percussion instruments for at least 1 year.

SYMPHONIC WIND ORCHESTRA - For high school age students who been learning woodwind, brass or percussion instruments for at least 2 years.

YOUTH ORCHESTRA - For high school & tertiary age students. Min. AMEB 5 or equivalent. Playing instrument for 4+ years.

MINI STRINGS - For strings students who have been playing for six months to a year.

JUNIOR STRINGS - For strings students who have been playing between 2 - 4 years.

## TIMETABLE - THURSDAY 25 JAN

| TIME        | GOSFORD<br>PRESBYTERIAN<br>CHURCH<br>(AUDITORIUM)                                        | GOSFORD PRESBYTERIAN CHURCH (BASKETBALL COURT) | GOSFORD PRESBYTERIAN CHURCH (REHEARSAL ROOMS) | GOSFORD<br>ANGLICAN<br>CHURCH | CENTRAL COAST<br>CON<br>(ROBERT KNOX<br>HALL) | CENTRAL COAST<br>CON<br>(REHEARSAL<br>STUDIO) |  |  |  |  |
|-------------|------------------------------------------------------------------------------------------|------------------------------------------------|-----------------------------------------------|-------------------------------|-----------------------------------------------|-----------------------------------------------|--|--|--|--|
| 9-9.30AM    |                                                                                          | YOUTH CHOIR                                    | CHILDREN'S CHOIR                              |                               |                                               |                                               |  |  |  |  |
| 9.30-10AM   |                                                                                          | CAMP<br>9-10.30AM                              | CAMP<br>9-10.30AM                             |                               |                                               |                                               |  |  |  |  |
| 10-10.30AM  |                                                                                          | 12-18 YEARS                                    | 9-12 YEARS                                    |                               |                                               |                                               |  |  |  |  |
| 10.30-11AM  |                                                                                          |                                                |                                               |                               | MINI VOICES                                   |                                               |  |  |  |  |
| 11-11.30AM  |                                                                                          |                                                |                                               |                               | MINI VOICES TRAINNG CHOIR                     |                                               |  |  |  |  |
| 44 70 42014 |                                                                                          |                                                |                                               |                               | 5-8 YEARS                                     |                                               |  |  |  |  |
| 11.30-12PM  | SYMPHONIC WIND                                                                           | PRIMARY WIND                                   |                                               | YOUTH                         | 11AM-12.30PM                                  |                                               |  |  |  |  |
| 12-12.30PM  | ORCHESTRA CAMP                                                                           | ENSEMBLE CAMP                                  |                                               | ORCHESTRA CAMP                |                                               |                                               |  |  |  |  |
| 12.30-1PM   | 10.45AM-2PM                                                                              | 10.45AM-2PM                                    |                                               | 10.45AM - 2PM                 |                                               |                                               |  |  |  |  |
| 1-1.30PM    | 12-18 YEARS                                                                              | 8-12 YEARS                                     |                                               | 12-34 YEARS                   | MINI STRINGS                                  | JUNIOR STRINGS                                |  |  |  |  |
|             |                                                                                          |                                                |                                               |                               | CAMP                                          | CAMP                                          |  |  |  |  |
| 1.30-2PM    |                                                                                          |                                                |                                               |                               | 1-2PM                                         | 1-2PM                                         |  |  |  |  |
|             |                                                                                          |                                                |                                               |                               | 5-18 YEARS                                    | 5-18 YEARS                                    |  |  |  |  |
| 2-2.30PM    |                                                                                          |                                                |                                               |                               |                                               |                                               |  |  |  |  |
| 2.30-3PM    | NSW POLICE BAND WORKSHOP AND CONCERT FOR STUDENTS AT GOSFORD ANGLICAN CHURCH 2.15-3.30PM |                                                |                                               |                               |                                               |                                               |  |  |  |  |
| 3-3.30PM    |                                                                                          |                                                |                                               |                               |                                               |                                               |  |  |  |  |
| 3.30-4PM    |                                                                                          |                                                |                                               |                               |                                               |                                               |  |  |  |  |
| 4-4.30PM    |                                                                                          | REHEARSALS + PIZZA PARTY                       |                                               |                               |                                               |                                               |  |  |  |  |
| 4.30-5PM    |                                                                                          | REFIGURACIÓN T FILLA PARTI                     |                                               |                               |                                               |                                               |  |  |  |  |
| 5-5.30PM    |                                                                                          |                                                |                                               |                               |                                               |                                               |  |  |  |  |
| 5.30-6PM    |                                                                                          |                                                |                                               |                               |                                               |                                               |  |  |  |  |
| 6-6.30PM    | MUSIC4LIFE SUMMER CAMP COMBINED CONCERT GOSFORD ANGLICAN CHURCH 6-7.30PM                 |                                                |                                               |                               |                                               |                                               |  |  |  |  |
| 6.30-7PM    |                                                                                          |                                                |                                               |                               |                                               |                                               |  |  |  |  |