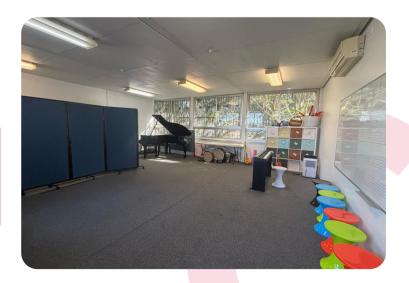

## Rehearsal Studio

Large room, ideal for small ensembles of 10-15 people. It features a grand piano, drum kit, whiteboard, and 10+ orchestral chairs with music stands available as needed.

\$55