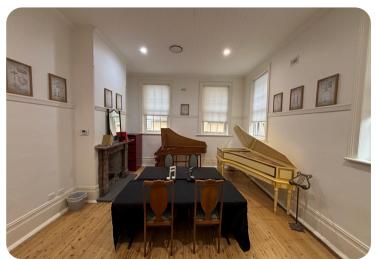

### Studio 9 -Meeting Room

Fee per hour: Mon -Sun

Studio 9 is a spacious and versatile room featuring two harpsichords, a large meeting table, and seating for up to eight people. Ideal for rehearsals, meetings, and small group discussions.